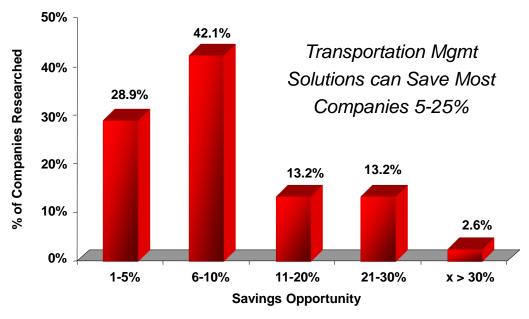

#### **Benchmark Performance**

Companies with Annual Transportation Spend > \$10 Million

Source: The Logistics Institute at Georgia Tech