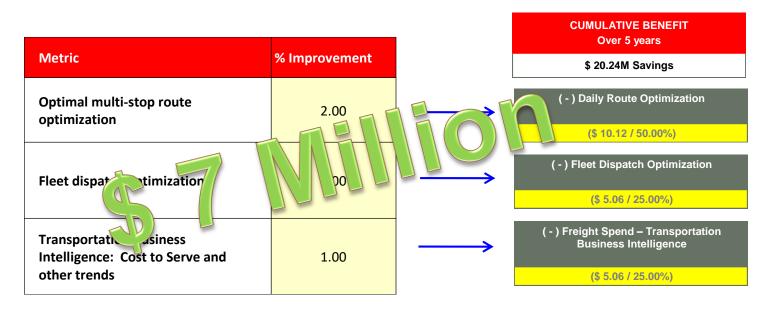

# Strategy

- Goal 1
- Goal 2

- Priority #1
- Priority #2
- Priority #3

Initiatives

"Allocation of Resources to Achieve Strategic Goals"

Dear Rich,

On average, companies are saving 8% of their transportation costs through implementation of Transportation Management systems. Based on Iron Mountain's transportation costs of \$105M, the attached analysis indicates we could **save Iron** 

Mountain \$20M over the next 5 years through:

Optimized Route Planning (\$10M savings)
Fleet Dispatch Optimization (\$5M savings)
Transportation Business Intelligence (\$5M savings)

With hundreds of Oracle Transportation Management customers including UPS, DHL, Freight Star, Sears, GE and Coca Cola, the bottom line results are proven and quantifiable.

Can Iron Mountain achieve similar results? While we're not sure, we would welcome the opportunity to explore the possibility. Given our strategic relationship and your existing investment in Oracle applications, we would like to offer a free analysis to see if the benefits identified are achievable. Together we can quickly discover exactly what the ROI possibilities are.