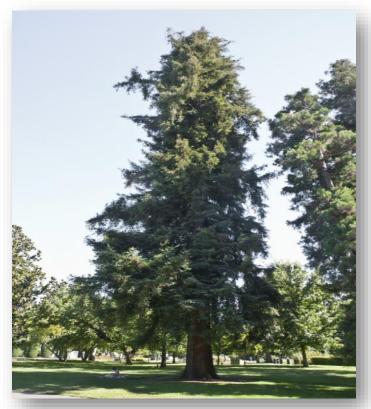

# Large Accounts Relationships Expertise

TRANS 4 MERS

- Surprising
- Counter-Intuitive
- Hard to Believe

What is your best guess about the height of the tallest redwood?

Feet

# > 600 Feet

# < 300 Feet

YES NO

#3 Is the heighter the last redwood tree more or less than 180 feet?

### TALLER SHORTER

What is your best guess about the height of the tallest redwood?

Feet

YES NO

#3 Is the height or the tall tredwood tree more or less than 1,200 feet?

TALLER SHORTER

What is your best guess about the height of the tallest redwood?

Feet

| Question                             | Team 1 | Team 2  |
|--------------------------------------|--------|---------|
| \$5.00<br>10% Win<br>90% Lose        | Yes    | No      |
| Concert<br>40 Miles Away<br>Blizzard | No     | Yes     |
| Tallest<br>Redwood<br>Tree           | Taller | Shorter |
| Height<br>Guess                      | <361'  | >361'   |

# DANIEL KAHNEMAN

WINNER OF THE NOBEL PRIZE IN ECONOMICS

Is the height of the tallest redwood more or less than 1,200 feet?

Is the height of the tallest redwood more or less than 180 feet?

Is the height of the tallest redwood more or less than ??? feet?

| Anchor     | Guess    |
|------------|----------|
| 1,200 feet | 844 feet |
| 180 feet   | 282 feet |

10% off Campbell's Soup

| Anchor   | Bought |
|----------|--------|
| Limit 12 | 7      |
| No Limit | 3      |