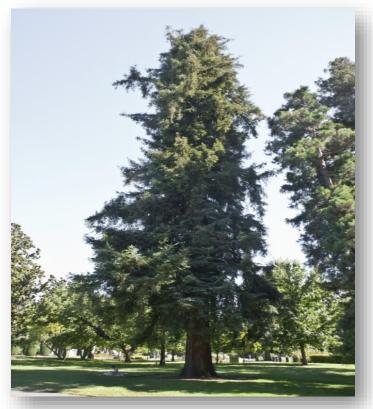

# Large Accounts Relationships Expertise

TRANS 4 MERS

- Surprising
- Counter-Intuitive
- Hard to Believe

What is your best guess about the height of the tallest redwood?

Feet

# > 600 Feet

# < 300 Feet

YES NO

#3 Is the heighter the last redwood tree more or less than 180 feet?

### TALLER SHORTER

What is your best guess about the height of the tallest redwood?

Feet

YES NO

#3 Is the height or the tall tredwood tree more or less than 1,200 feet?

TALLER SHORTER

What is your best guess about the height of the tallest redwood?

Feet

| Question                             | Team 1 | Team 2  |
|--------------------------------------|--------|---------|
| \$5.00<br>10% Win<br>90% Lose        | Yes    | No      |
| Concert<br>40 Miles Away<br>Blizzard | No     | Yes     |
| Tallest<br>Redwood<br>Tree           | Taller | Shorter |
| Height<br>Guess                      | <361'  | >361'   |

# DANIEL KAHNEMAN

WINNER OF THE NOBEL PRIZE IN ECONOMICS

Is the height of the tallest redwood more or less than 1,200 feet?

Is the height of the tallest redwood more or less than 180 feet?

Is the height of the tallest redwood more or less than ??? feet?

| Anchor     | Guess    |
|------------|----------|
| 1,200 feet | 844 feet |
| 180 feet   | 282 feet |

10% off Campbell's Soup

| Anchor   | Bought |
|----------|--------|
| Limit 12 | 7      |
| No Limit | 3      |